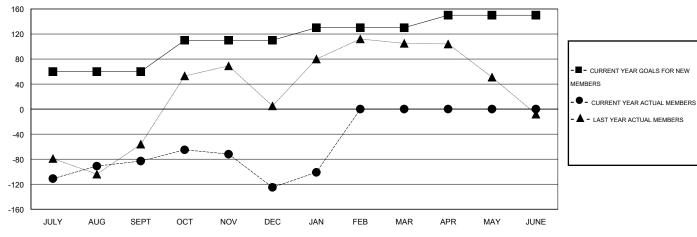

## GOALS AND ACTUAL MEMBERS CUMULATIVE

| DROPPED CLUBS: 4  DROPPED MEMBERS |                | 24 CLUBS OF 71 ADDED 1 OR MORE<br>NEW MEMBERS |                                       | <u>DN</u><br>1,309 (61.00%)<br>837 (39.00%) |
|-----------------------------------|----------------|-----------------------------------------------|---------------------------------------|---------------------------------------------|
| DECEASED CLUB CANCELLED OTHER     | 2<br>52<br>252 | CLICK HERE FOR HEALTH ASSESSMENT DATA         | FAMILY UNIT MEMBERS HEAD OF HOUSEHOLD | 1,314<br>614                                |
| TOTAL                             | 306            |                                               | NON-HEAD OF HOUSEHOLD                 | 700                                         |

| Members                  |                    |                       |                              |                             |  |  |  |  |  |
|--------------------------|--------------------|-----------------------|------------------------------|-----------------------------|--|--|--|--|--|
| RESULTS FOR 2013-2014    |                    |                       |                              |                             |  |  |  |  |  |
| QUARTER                  | NEW MEMBER<br>GOAL | ACTUAL NEW<br>MEMBERS | ACTUAL<br>DROPPED<br>MEMBERS | ACTUAL NET<br>GAIN/<br>LOSS |  |  |  |  |  |
| JULY/AUG/SEPT            | 60                 | 86                    | 169                          | -83                         |  |  |  |  |  |
| OCT/NOV/DEC  JAN/FEB/MAR | 50<br>20           | 65<br>54              | 107<br>30                    | -42<br>24                   |  |  |  |  |  |
| APR/MAY/JUNE             | 20                 | 0                     | 0                            | 0                           |  |  |  |  |  |