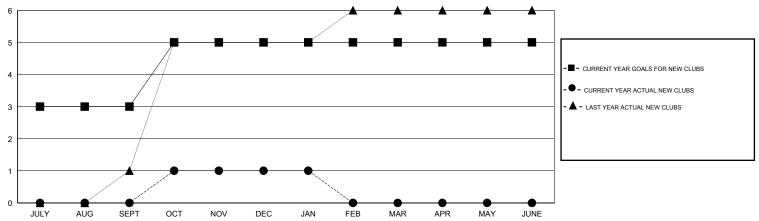

## GOALS AND ACTUAL NEW CLUBS CUMULATIVE

## District 321B1

Results as of: 2/17/2014 11:17:44AM

GMT: VINOD KHANNA LOCATION INDIA GMT CA 6

| OMIT.                                              |                  | LOOM INTO IT        |                            |                             |  |  |  |  |
|----------------------------------------------------|------------------|---------------------|----------------------------|-----------------------------|--|--|--|--|
| Clubs                                              |                  |                     |                            |                             |  |  |  |  |
| RESULTS FOR 2013-2014                              |                  |                     |                            |                             |  |  |  |  |
| QUARTER                                            | NEW CLUB<br>GOAL | ACTUAL NEW<br>CLUBS | ACTUAL<br>DROPPED<br>CLUBS | ACTUAL NET<br>GAIN/<br>LOSS |  |  |  |  |
| JULY/AUG/SEPT OCT/NOV/DEC JAN/FEB/MAR APR/MAY/JUNE | 3<br>2<br>0<br>0 | 0<br>1<br>0<br>0    | 0<br>4<br>0                | 0<br>-3<br>0                |  |  |  |  |